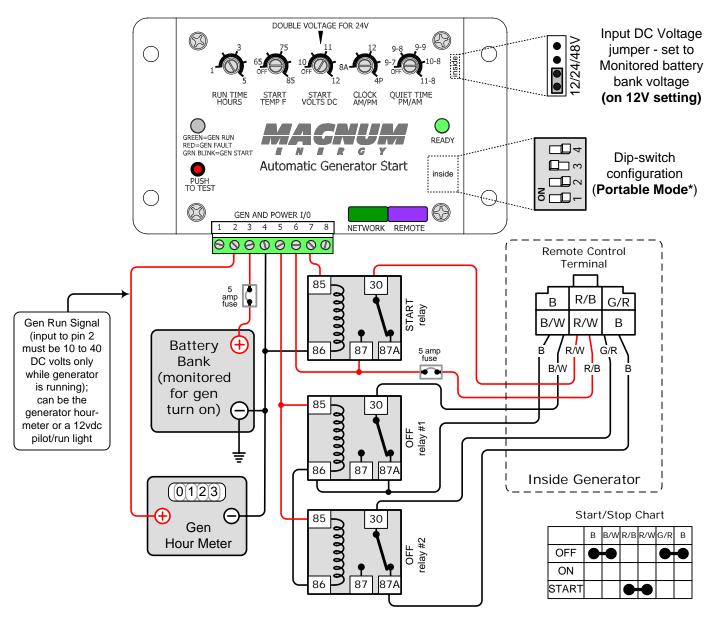

## ME-AGS wiring diagram – For Yamaha (EF6200P Generators using Remote Control Terminal)

Relays used are SPDT, 30 Amp, 12 VDC coil relays [shown in the non-energized (N.C.) position]

\* to enable Portable Mode, the ME-AGS must be revision 3.2 or higher

Magnum Energy, Inc. provides this diagram to assist in the installation of the Auto-Generator Start controller. Since the use of this diagram and the conditions or methods of installation, operation and use are beyond the control of Magnum Energy, Inc., we do not assume responsibility and expressly disclaim liability for loss, damage or expense arising out of the installation, operation and use of this unit.