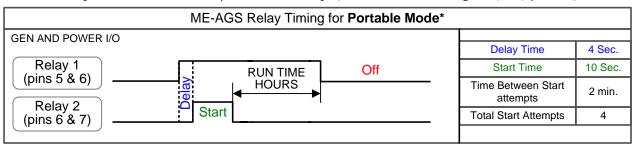

## ME-AGS wiring diagram – For Yamaha (EF6200P Generators using Remote Control Terminal)

Relays used are SPDT, 30 Amp, 12 VDC coil relays [shown in the non-energized (N.C.) position]

\* to enable Portable Mode, the ME-AGS must be revision 3.2 or higher