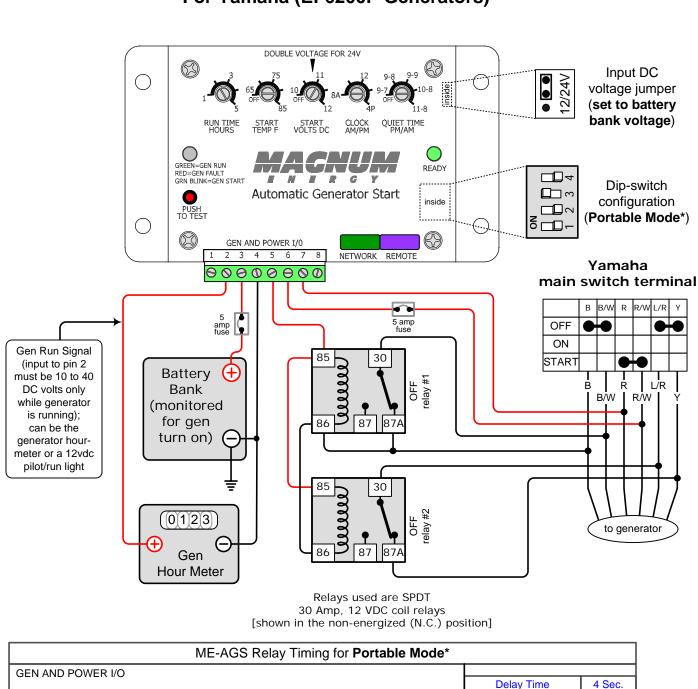

Off

\* to enable Portable Mode, the ME-AGS must be revision 3.2 or higher

Magnum Energy, Inc. provides this diagram to assist in the installation of the Auto-Generator Start controller. Since the use of this diagram and the conditions or methods of installation, operation and use are beyond the control of Magnum Energy, Inc., we do not assume responsibility and expressly disclaim liability for loss,

**RUN TIME** 

HOURS

ົສ

Start

damage or expense arising out of the installation, operation and use of this unit.

Relay 1

(pins 5 & 6)

Relay 2

(pins 6 & 7)

## ME-AGS wiring diagram – For Yamaha (EF6200P Generators)

10-22-2007

10 Sec.

2 min.

4

Start Time

Time Between Start

attempts

**Total Start Attempts**