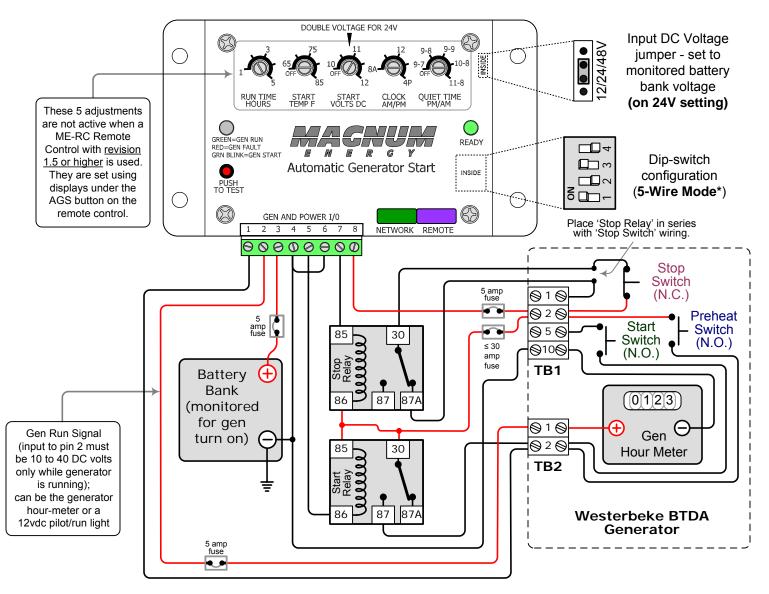

## ME-AGS-WB\* wiring diagram – For Westerbeke (BTDA Diesel Generators)

\* ME-AGS-WB with revision ≥ 4.0

Relays used are SPDT 30 Amp, 12 VDC coil relays [shown in the non-energized (N.C.) position]; popular in automotive sound and security installations. Equivalent to Bosch #0 332 209 150. Mfg. #V23234-A1001-X036.

Magnum Energy, Inc. provides this diagram to assist in the installation of the Auto-Generator Start controller. Since the use of this diagram and the conditions or methods of installation, operation and use are beyond the control of Magnum Energy, Inc., we do not assume responsibility and expressly disclaim liability for loss, damage or expense arising out of the installation, operation and use of this unit.