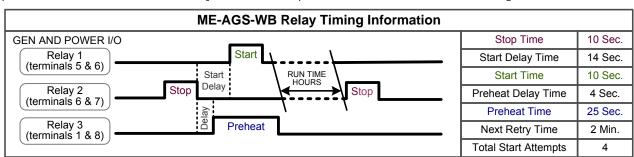

## ME-AGS-WB\* wiring diagram – For Westerbeke (BTDA Diesel Generators)

\* ME-AGS-WB with revision ≥ 4.0

Relays used are SPDT 30 Amp, 12 VDC coil relays [shown in the non-energized (N.C.) position]; popular in automotive sound and security installations. Equivalent to Bosch #0 332 209 150. Mfg. #V23234-A1001-X036.

Magnum Energy, Inc. provides this diagram to assist in the installation of the Auto-Generator Start controller. Since the use of this diagram and the conditions or methods of installation, operation and use are beyond the control of Magnum Energy, Inc., we do not assume responsibility and expressly disclaim liability for loss, damage or expense arising out of the installation, operation and use of this unit.