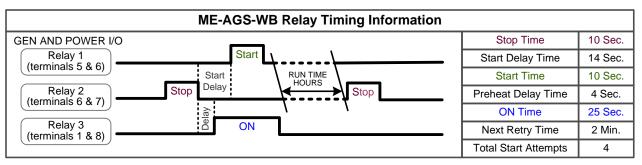

## ME-AGS-WB\* wiring diagram – For Westerbeke (8.0- 15.0 BEG Gas Generators)

\* ME-AGS-WB with revision ≥ 4.0

Relays used are SPDT 30 Amp, 12 VDC coil relays [shown in the non-energized (N.C.) position]