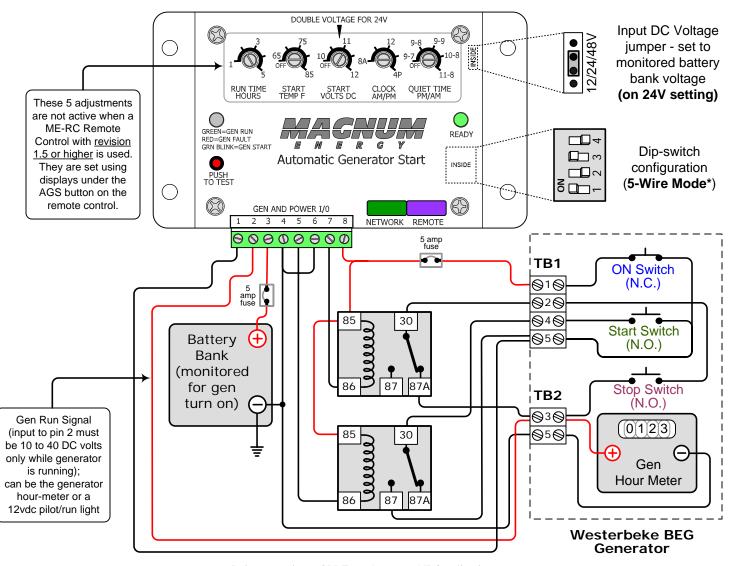

## ME-AGS-WB\* wiring diagram – For Westerbeke (8.0- 15.0 BEG Gas Generators)

\* ME-AGS-WB with revision ≥ 4.0

Relays used are SPDT 30 Amp, 12 VDC coil relays [shown in the non-energized (N.C.) position]

Magnum Energy, Inc. provides this diagram to assist in the installation of the Auto-Generator Start controller. Since the use of this diagram and the conditions or methods of installation, operation and use are beyond the control of Magnum Energy, Inc., we do not assume responsibility and expressly disclaim liability for loss, damage or expense arising out of the installation, operation and use of this unit.