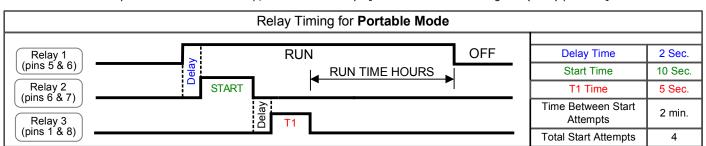

## ME-AGS-S Wiring Diagram – for Honda (EU3000is) Generators

Note: The EU3000is has a manual choke and may not automatically start if the engine is cold.

Relays used are SPDT 30 Amp, 12 VDC coil relays [shown in the non-energized (N.C.) position]

IMPORTANT: The AGS must be revision 5.0 or higher for this circuit to work

Magnum Energy, Inc. provides this diagram to assist in the installation of the Auto-Generator Start controller. Since the use of this diagram and the conditions or methods of installation, operation and use are beyond the control of Magnum Energy, Inc., we do not assume responsibility and expressly disclaim liability for loss, damage or expense arising out of the installation, operation and use of this unit.