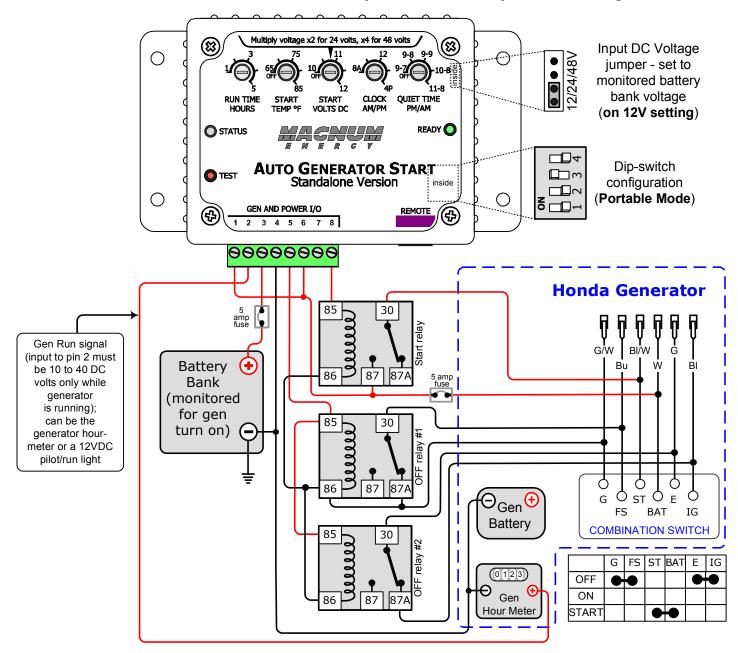

## ME-AGS-S Wiring Diagram – for Honda (EU3000is) Generators

Note: The EU3000is has a manual choke and may not automatically start if the engine is cold.

Relays used are SPDT 30 Amp, 12 VDC coil relays [shown in the non-energized (N.C.) position]

IMPORTANT: The AGS must be revision 5.0 or higher for this circuit to work

Magnum Energy, Inc. provides this diagram to assist in the installation of the Auto-Generator Start controller. Since the use of this diagram and the conditions or methods of installation, operation and use are beyond the control of Magnum Energy, Inc., we do not assume responsibility and expressly disclaim liability for loss, damage or expense arising out of the installation, operation and use of this unit.