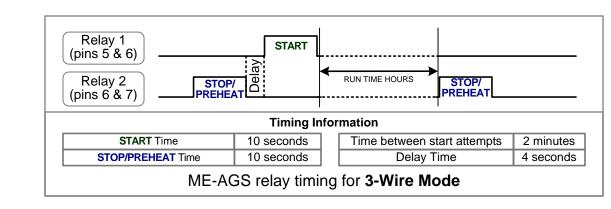

TIME HOURS QUIET TIME START TEMP F START VOLTS DC CLOCK AM/PM (on 24V setting) These 5 adjustments are not active when a GREEN=GEN RUN RED=GEN FAULT GRN BLINK=GEN START $\bigcirc$ ME-RC Remote READY Dip-switch Control with revision N E R G Y 1.5 or higher is used. $\square m$ configuration Automatic Generator Start PUSH TO TEST INSIDE They are set using (3-Wire displays under the ┋╓╖╴ Mode) AGS button on the 67 remote control. GEN AND POWER I/0 5 NETWORK REMOTE 1 2 3 4 6 000000000 Inside Generator Start/Stop/ Preheat amp fuse Switch STOP/ 5-amp fuse PREHEAT • Gen Run Signal (input to pin 2 must be 10 to 40 DC volts Ŧ Ground START only while generator Monitored is running); Battery can be the generator (12/24/48V) hour-meter or a 12vdc pilot/run light Ð (0123) Θ Gen Gen Hour Meter Battery



Magnum Energy, Inc. provides this diagram to assist in the installation of the Auto-Generator Start controller. Since the use of this diagram and the conditions or methods of installation, operation and use are beyond the control of Magnum Energy, Inc., we do not assume responsibility and expressly disclaim liability for loss, damage or expense arising out of the installation, operation and use of this unit.