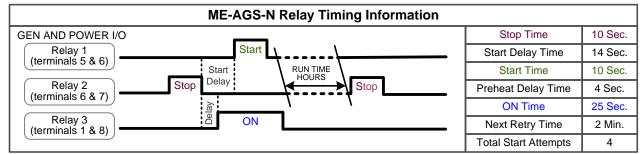

## ME-AGS-N wiring diagram – For Westerbeke [8.5, 12.5, and 15.0kw BTG(A) Gas Generators]

Relays used are SPDT 30 Amp, 12 VDC coil relay; popular in automotive sound and security installations. Equivalent to Bosch #0 332 209 150 or TYCO #V23234-A1001-X036.