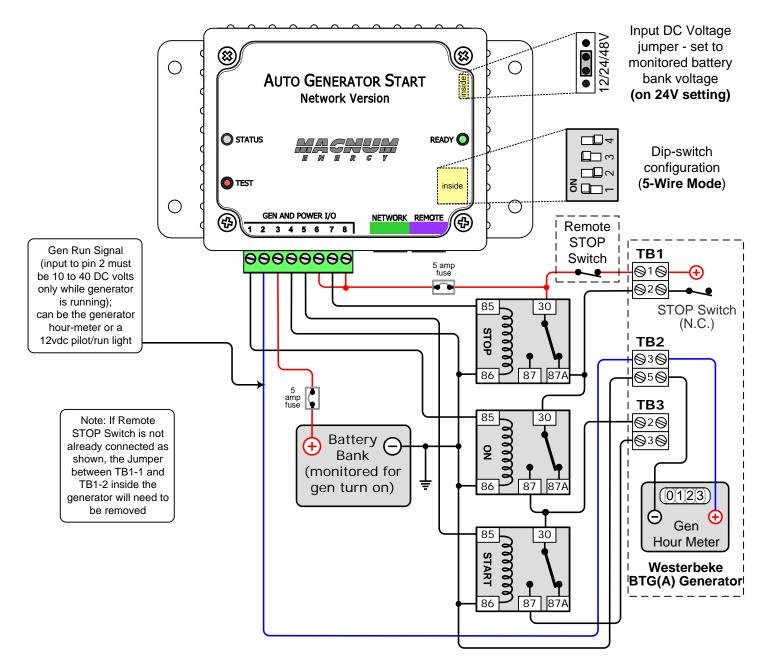

## ME-AGS-N wiring diagram – For Westerbeke [8.5, 12.5, and 15.0kw BTG(A) Gas Generators]

Relays used are SPDT 30 Amp, 12 VDC coil relay; popular in automotive sound and security installations. Equivalent to Bosch #0 332 209 150 or TYCO #V23234-A1001-X036.

Magnum Energy, Inc. provides this diagram to assist in the installation of the Auto-Generator Start controller. Since the use of this diagram and the conditions or methods of installation, operation and use are beyond the control of Magnum Energy, Inc., we do not assume responsibility and expressly disclaim liability for loss, damage or expense arising out of the installation, operation and use of this unit.