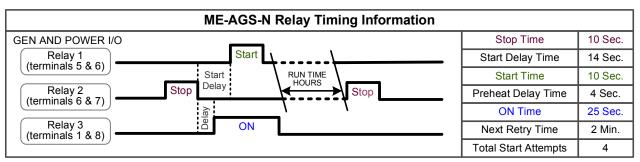

## ME-AGS-N wiring diagram – For Westerbeke (8.0- 15.0 BTG Gas Generators)

Using two external relays for bilge air blower



Relays used are SPDT 30 Amp, 12 VDC coil relays [shown in the non-energized (N.C.) position]



Magnum Energy, Inc. provides this diagram to assist in the installation of the Auto-Generator Start controller. Since the use of this diagram and the conditions or methods of installation, operation and use are beyond the control of Magnum Energy, Inc., we do not assume responsibility and expressly disclaim liability for loss, damage or expense arising out of the installation, operation and use of this unit.

7-14-2011