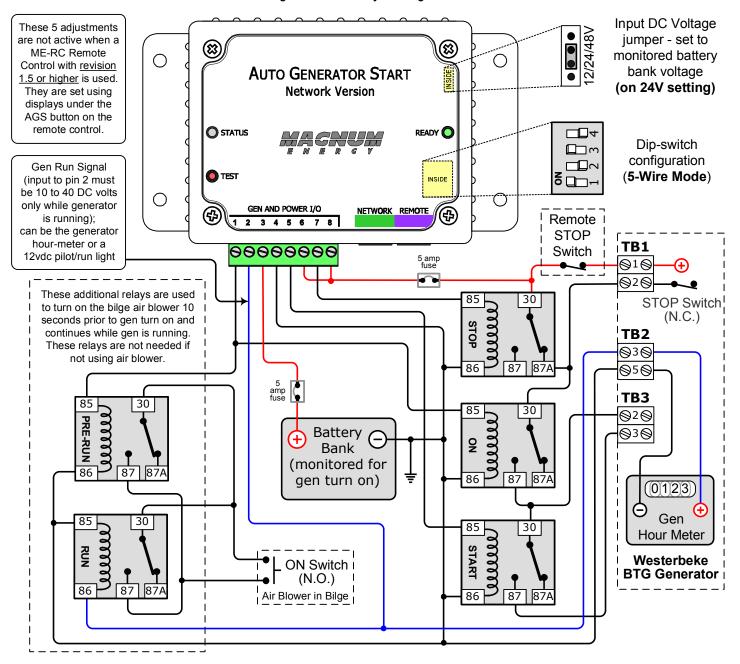

## ME-AGS-N wiring diagram – For Westerbeke (8.0- 15.0 BTG Gas Generators)

Using two external relays for bilge air blower

Relays used are SPDT 30 Amp, 12 VDC coil relays [shown in the non-energized (N.C.) position]

Magnum Energy, Inc. provides this diagram to assist in the installation of the Auto-Generator Start controller. Since the use of this diagram and the conditions or methods of installation, operation and use are beyond the control of Magnum Energy, Inc., we do not assume responsibility and expressly disclaim liability for loss, damage or expense arising out of the installation, operation and use of this unit.