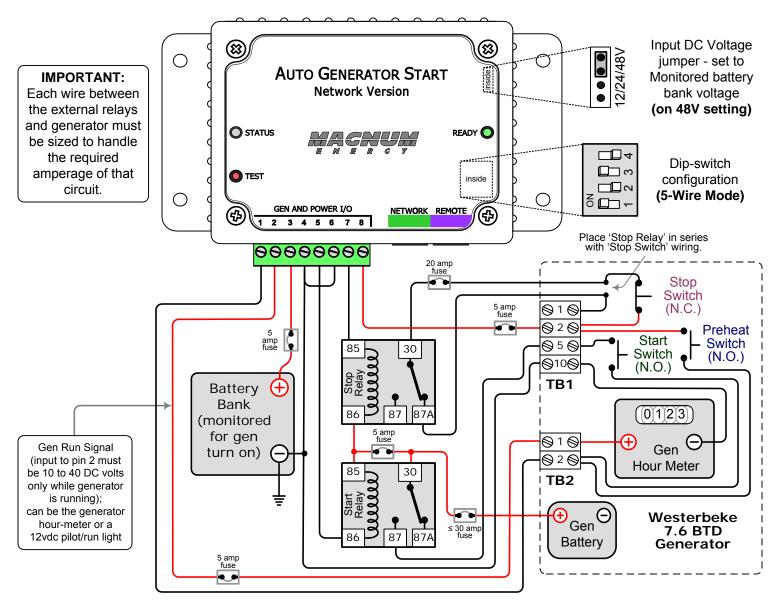

## ME-AGS-N wiring diagram – For Westerbeke (7.6 BTD Diesel Generators)

Relays used are SPDT 30 Amp, 12 VDC coil relay; popular in automotive sound and security installations. Equivalent to Bosch #0 332 209 150 or TYCO #V23234-A1001-X036.

Magnum Energy, Inc. provides this diagram to assist in the installation of the Auto-Generator Start controller. Since the use of this diagram and the conditions or methods of installation, operation and use are beyond the control of Magnum Energy, Inc., we do not assume responsibility and expressly disclaim liability for loss, damage or expense arising out of the installation, operation and use of this unit.