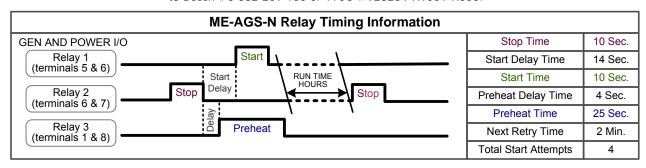

## ME-AGS-N wiring diagram – For Westerbeke (7.6 BTD Diesel Generators)

Relays used are SPDT 30 Amp, 12 VDC coil relay; popular in automotive sound and security installations. Equivalent to Bosch #0 332 209 150 or TYCO #V23234-A1001-X036.

Magnum Energy, Inc. provides this diagram to assist in the installation of the Auto-Generator Start controller. Since the use of this diagram and the conditions or methods of installation, operation and use are beyond the control of Magnum Energy, Inc., we do not assume responsibility and expressly disclaim liability for loss, damage or expense arising out of the installation, operation and use of this unit.