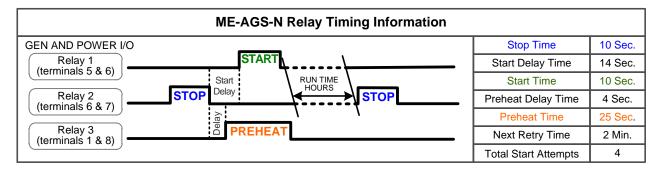

For the START RELAY, use a VOLTAGE MONITOR RELAY that has over/under voltage set-points. This is to adjust the relay to prevent it from energizing until the generator output level is stable enough to power a load. Examples are: **VMKP120A** (www.macromatic.com) or **CSJ-38-70010** (www.tycoelectronics.com)



Magnum Energy, Inc. provides this diagram to assist in the installation of the Auto-Generator Start controller. Since the use of this diagram and the conditions or methods of installation, operation and use are beyond the control of Magnum Energy, Inc., we do not assume responsibility and expressly disclaim liability for loss, damage or expense arising out of the installation, operation and use of this unit. 3-5-2012