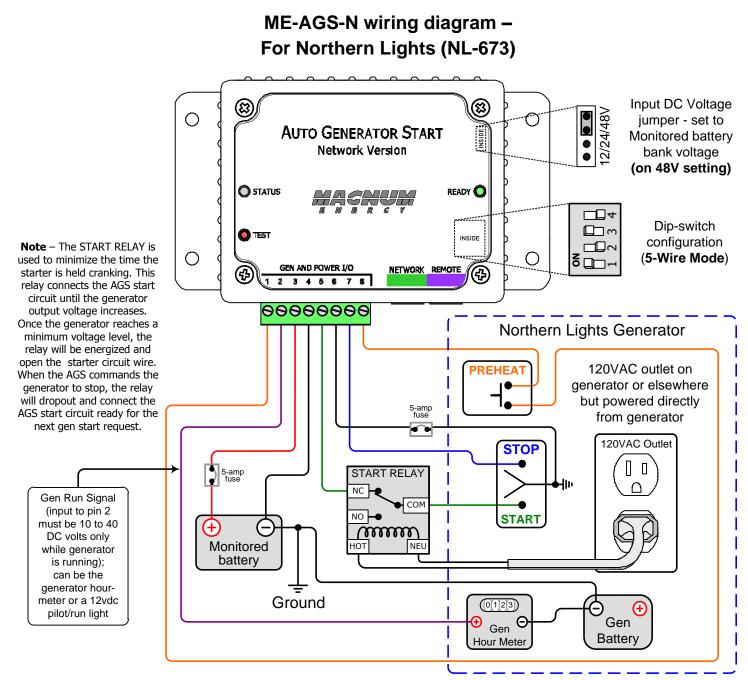

For the START RELAY, use a VOLTAGE MONITOR RELAY that has over/under voltage set-points. This is to adjust the relay to prevent it from energizing until the generator output level is stable enough to power a load. Examples are: **VMKP120A** (www.macromatic.com) or **CSJ-38-70010** (www.tycoelectronics.com)

Magnum Energy, Inc. provides this diagram to assist in the installation of the Auto-Generator Start controller. Since the use of this diagram and the conditions or methods of installation, operation and use are beyond the control of Magnum Energy, Inc., we do not assume responsibility and expressly disclaim liability for loss, damage or expense arising out of the installation, operation and use of this unit. 3-5-2012