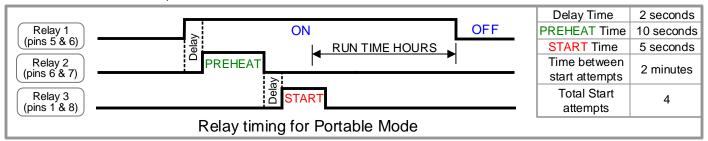

## Auto Generator Start wiring diagram – For (GPP 8kW Isuzu 3AC with Basic Keyswitch)

Relays shown in the non-energized (N.C.) position.

<u>Preheat and ON Relays</u> = SPDT 30 Amp, 12 VDC coil relay; popular in automotive sound and security installations. Equivalent to Bosch #0 332 209 150 or TYCO #V23234-A1001-X036.

Magnum Energy, Inc. provides this diagram to assist in the installation of the Auto-Generator Start controller. Since the use of this diagram and the conditions or methods of installation, operation and use are beyond the control of Magnum Energy, Inc., we do not assume responsibility and expressly disclaim liability for loss, damage or expense arising out of the installation, operation and use of this unit.