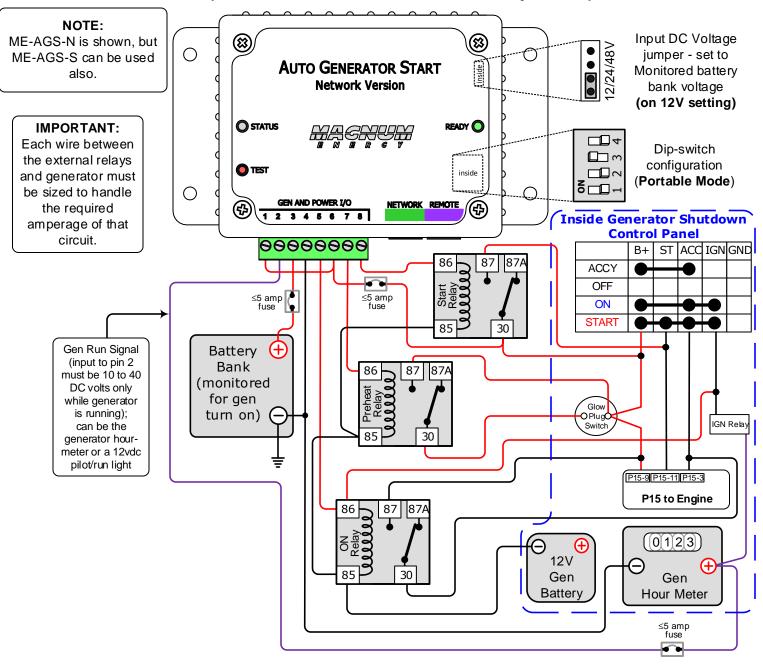

## Auto Generator Start wiring diagram – For (GPP 8kW Isuzu 3AC with Basic Keyswitch)

Relays shown in the non-energized (N.C.) position.

<u>Preheat and ON Relays</u> = SPDT 30 Amp, 12 VDC coil relay; popular in automotive sound and security installations. Equivalent to Bosch #0 332 209 150 or TYCO #V23234-A1001-X036.

Magnum Energy, Inc. provides this diagram to assist in the installation of the Auto-Generator Start controller. Since the use of this diagram and the conditions or methods of installation, operation and use are beyond the control of Magnum Energy, Inc., we do not assume responsibility and expressly disclaim liability for loss, damage or expense arising out of the installation, operation and use of this unit.