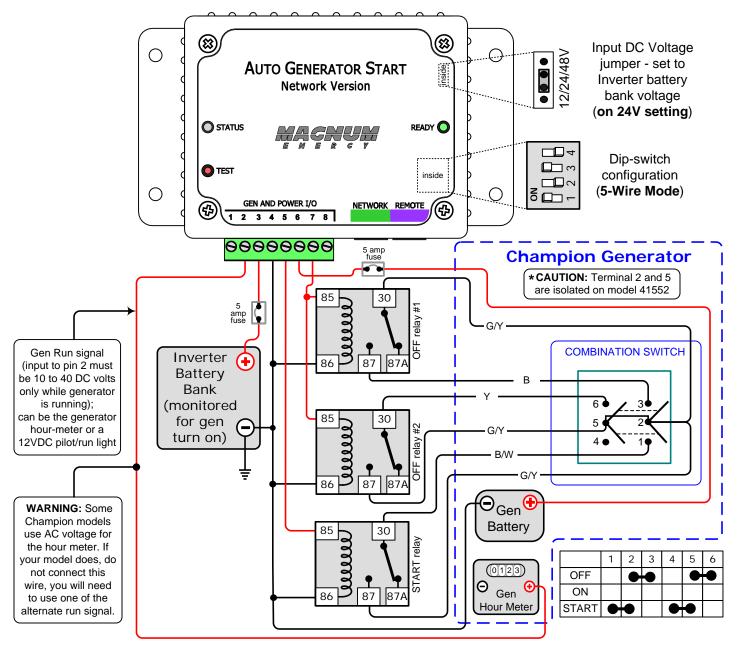

## ME-AGS-N Wiring Diagram – for Champion (MN: 46512, 46565, 41535, and 41552\*) Portable Generators

Relays used are SPDT 30 Amp, 12VDC coil relays [shown in the non-energized (N.C.) position]

Magnum Energy, Inc., provides this diagram to assist in the installation of the Auto Generator Start controller. Since the use of this diagram and the conditions or methods of installation, operation and use are beyond the control of Magnum Energy, Inc., we do not assume responsibility and expressly disclaim liability for loss, damage or expense arising out of the installation, operation and use of this unit.