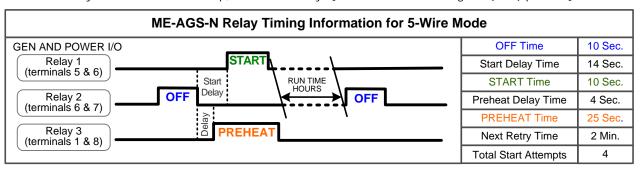

## ME-AGS-N Wiring Diagram – for Champion (MN: 46512, 46565, 41535, and 41552\*) Portable Generators

Relays used are SPDT 30 Amp, 12VDC coil relays [shown in the non-energized (N.C.) position]

Magnum Energy, Inc., provides this diagram to assist in the installation of the Auto Generator Start controller. Since the use of this diagram and the conditions or methods of installation, operation and use are beyond the control of Magnum Energy, Inc., we do not assume responsibility and expressly disclaim liability for loss, damage or expense arising out of the installation, operation and use of this unit.