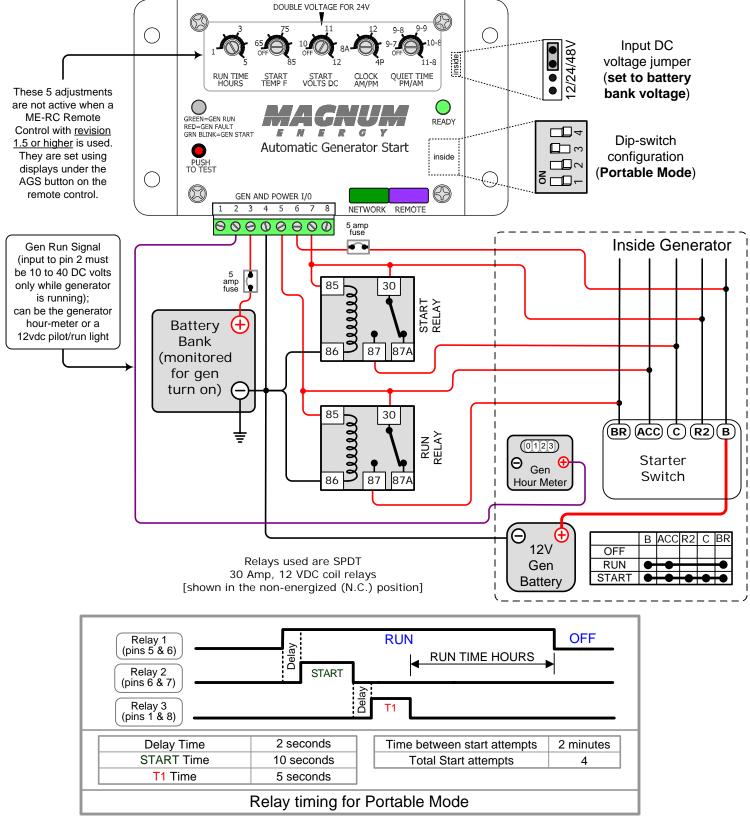

## ME-AGS wiring diagram -

## For MQ Power (Whisperwatt Generators DCA-25SSIU2 Diesel Generators)

IMPORTANT: The AGS must be revision 4.1 or higher for this circuit to work

Magnum Energy, Inc. provides this diagram to assist in the installation of the Auto-Generator Start controller. Since the use of this diagram and the conditions or methods of installation, operation and use are beyond the control of Magnum Energy, Inc., we do not assume responsibility and expressly disclaim liability for loss, damage or expense arising out of the installation, operation and use of this unit.