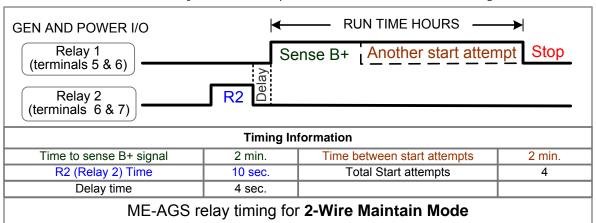

## ME-AGS wiring diagram – For Lister Petter Generator (GS Series Diesel with remote start)



Relay used is a SPDT 30 Amp, 12 VDC coil relays [shown in the non-energized (N.C.) position]; popular in automotive sound and security installations. Equivalent to Bosch #0 332 209 150. Mfg. #V23234-A1001-X036.



Magnum Energy, Inc. provides this diagram to assist in the installation of the Auto-Generator Start controller. Since the use of this diagram and the conditions or methods of installation, operation and use are beyond the control of Magnum Energy, Inc., we do not assume responsibility and expressly disclaim liability for loss, damage or expense arising out of the installation, operation and use of this unit.