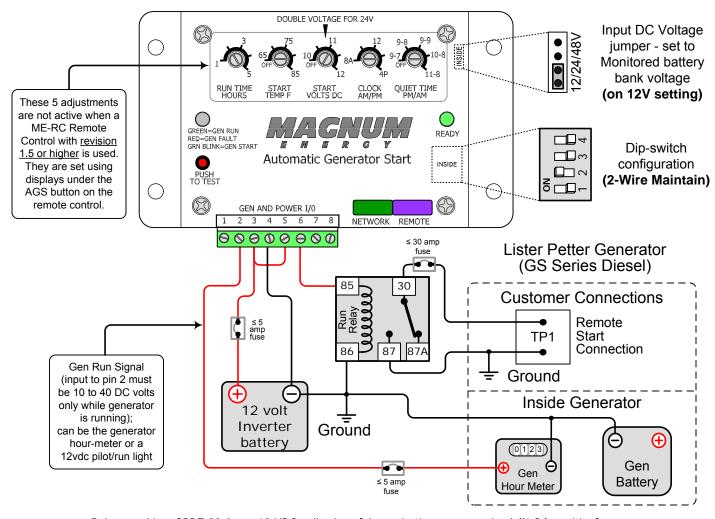

## ME-AGS wiring diagram – For Lister Petter Generator (GS Series Diesel with remote start)

Relay used is a SPDT 30 Amp, 12 VDC coil relays [shown in the non-energized (N.C.) position]; popular in automotive sound and security installations. Equivalent to Bosch #0 332 209 150. Mfg. #V23234-A1001-X036.

Magnum Energy, Inc. provides this diagram to assist in the installation of the Auto-Generator Start controller. Since the use of this diagram and the conditions or methods of installation, operation and use are beyond the control of Magnum Energy, Inc., we do not assume responsibility and expressly disclaim liability for loss, damage or expense arising out of the installation, operation and use of this unit.