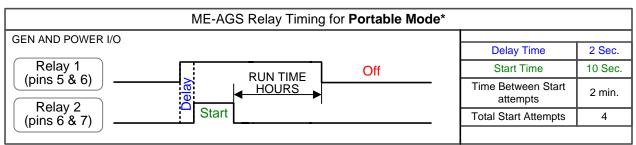

## ME-AGS wiring diagram – For Briggs and Stratton (PowerBoss 7kW)

"OFF Relay" is a SPDT 30 Amp, 12 VDC coil relays [shown in the non-energized (N.C.) position]

\* to enable Portable Mode, the ME-AGS must be revision 3.2 or higher