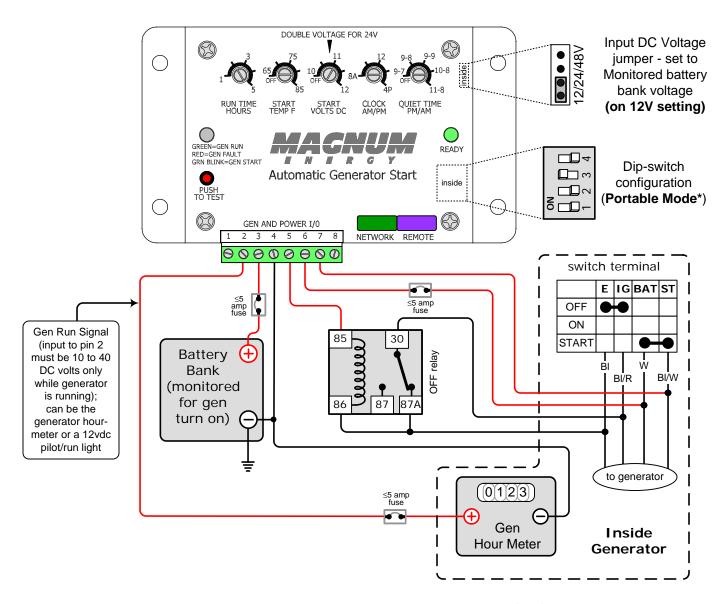

## ME-AGS wiring diagram – For Briggs and Stratton (PowerBoss 7kW)

"OFF Relay" is a SPDT 30 Amp, 12 VDC coil relays [shown in the non-energized (N.C.) position]

\* to enable Portable Mode, the ME-AGS must be revision 3.2 or higher

Magnum Energy, Inc. provides this diagram to assist in the installation of the Auto-Generator Start controller. Since the use of this diagram and the conditions or methods of installation, operation and use are beyond the control of Magnum Energy, Inc., we do not assume responsibility and expressly disclaim liability for loss, damage or expense arising out of the installation, operation and use of this unit.