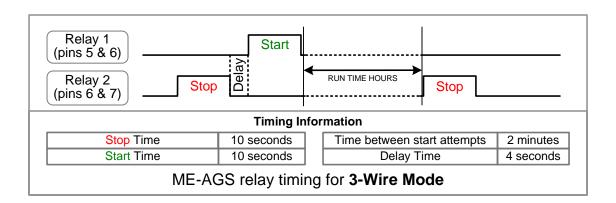

## ME-AGS wiring diagram – For Briggs & Stratton EmPower Series (EM7RS-040221 with remote start)

Relay used is a SPDT 30 Amp, 12 VDC coil relays [shown in the non-energized (N.C.) position]

Magnum Energy, Inc. provides this diagram to assist in the installation of the Auto-Generator Start controller. Since the use of this diagram and the conditions or methods of installation, operation and use are beyond the control of Magnum Energy, Inc., we do not assume responsibility and expressly disclaim liability for loss, damage or expense arising out of the installation, operation and use of this unit.