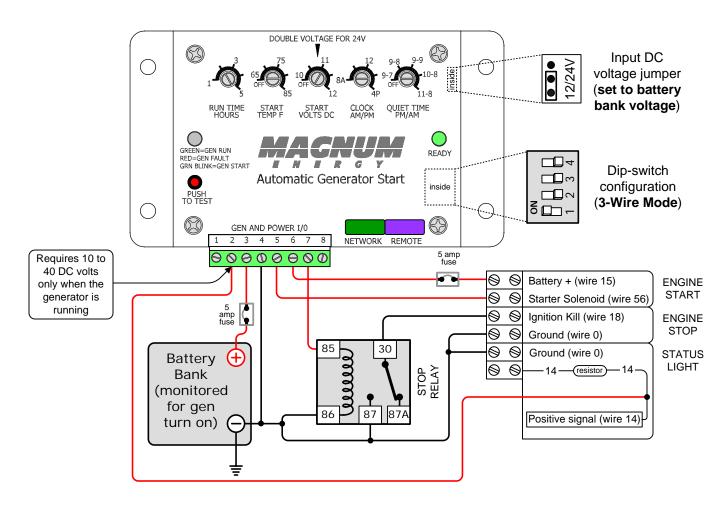

## ME-AGS wiring diagram – For Briggs & Stratton EmPower Series (EM7RS-040221 with remote start)

Relay used is a SPDT 30 Amp, 12 VDC coil relays [shown in the non-energized (N.C.) position]

Magnum Energy, Inc. provides this diagram to assist in the installation of the Auto-Generator Start controller. Since the use of this diagram and the conditions or methods of installation, operation and use are beyond the control of Magnum Energy, Inc., we do not assume responsibility and expressly disclaim liability for loss, damage or expense arising out of the installation, operation and use of this unit.