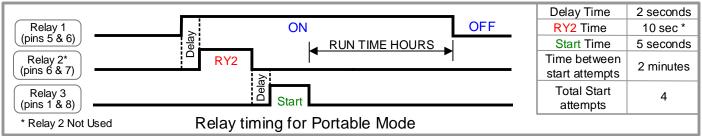

## ME-AGS\* wiring diagram For Westinghouse 7500 Generators

OFF Relay = SPDT 30 Amp, 12 VDC coil relay; popular in automotive sound and security installations. Equivalent to Bosch #0 332 209 150 or TYCO #V23234-A1001-X036.

This diagram is provided to assist in the installation of the Auto Generator Start controller. Since the use of this diagram and the conditions or methods of installation, operation and use are beyond the control of Sensata Technologies (Magnum Energy Products), we do not assume responsibility and expressly disclaim liability for loss, damage or expense arising out of the installation, operation and use of this unit.