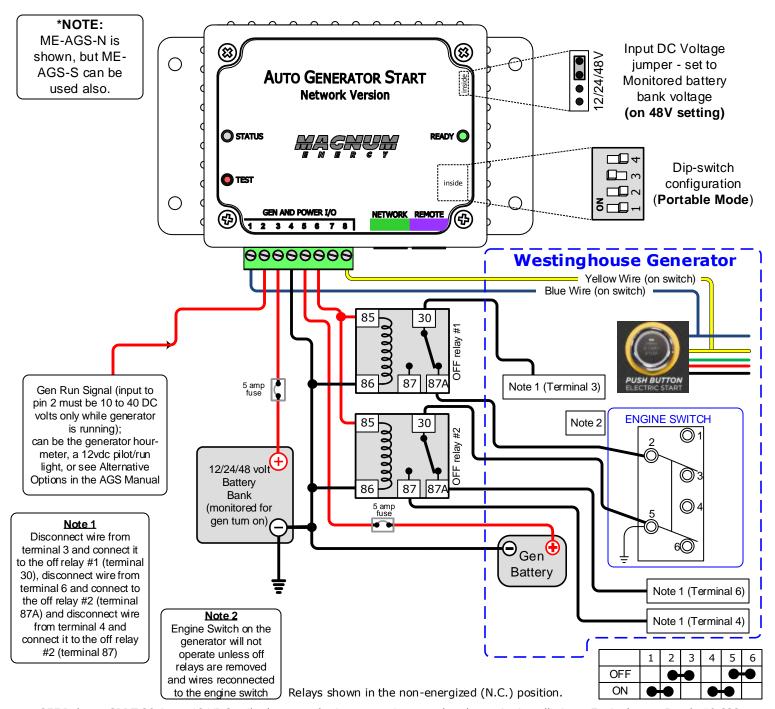

## ME-AGS\* wiring diagram For Westinghouse 7500 Generators

OFF Relay = SPDT 30 Amp, 12 VDC coil relay; popular in automotive sound and security installations. Equivalent to Bosch #0 332 209 150 or TYCO #V23234-A1001-X036.

This diagram is provided to assist in the installation of the Auto Generator Start controller. Since the use of this diagram and the conditions or methods of installation, operation and use are beyond the control of Sensata Technologies (Magnum Energy Products), we do not assume responsibility and expressly disclaim liability for loss, damage or expense arising out of the installation, operation and use of this unit.