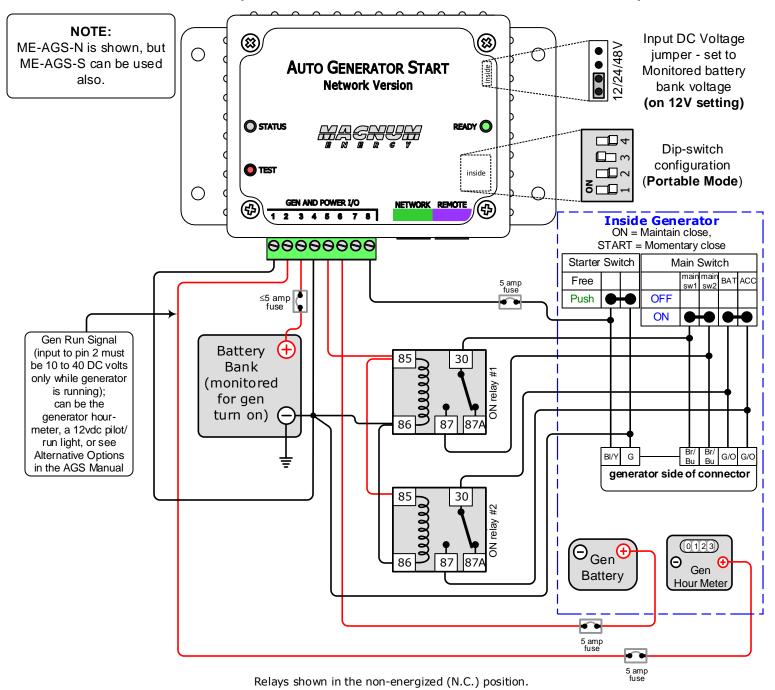

## Auto Generator Start wiring diagram – For Honda (EU7000is w/o Remote Switch Gas Generator)

<u>ON Relays</u> = SPDT 30 Amp, 12 VDC coil relay; popular in automotive sound and security installations. Equivalent to Bosch #0 332 209 150 or TYCO #V23234-A1001-X036.

Magnum Energy, Inc. provides this diagram to assist in the installation of the Auto-Generator Start controller. Since the use of this diagram and the conditions or methods of installation, operation and use are beyond the control of Magnum Energy, Inc., we do not assume responsibility and expressly disclaim liability for loss, damage or expense arising out of the installation, operation and use of this unit.