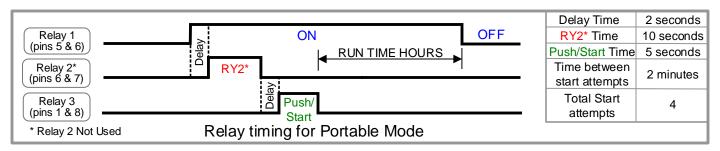

## Auto Generator Start wiring diagram – For Honda (EU7000is w/o Remote Switch Gas Generator)



<u>ON Relays</u> = SPDT 30 Amp, 12 VDC coil relay; popular in automotive sound and security installations. Equivalent to Bosch #0 332 209 150 or TYCO #V23234-A1001-X036.



Magnum Energy, Inc. provides this diagram to assist in the installation of the Auto-Generator Start controller. Since the use of this diagram and the conditions or methods of installation, operation and use are beyond the control of Magnum Energy, Inc., we do not assume responsibility and expressly disclaim liability for loss, damage or expense arising out of the installation, operation and use of this unit.

3-30-2015 DM