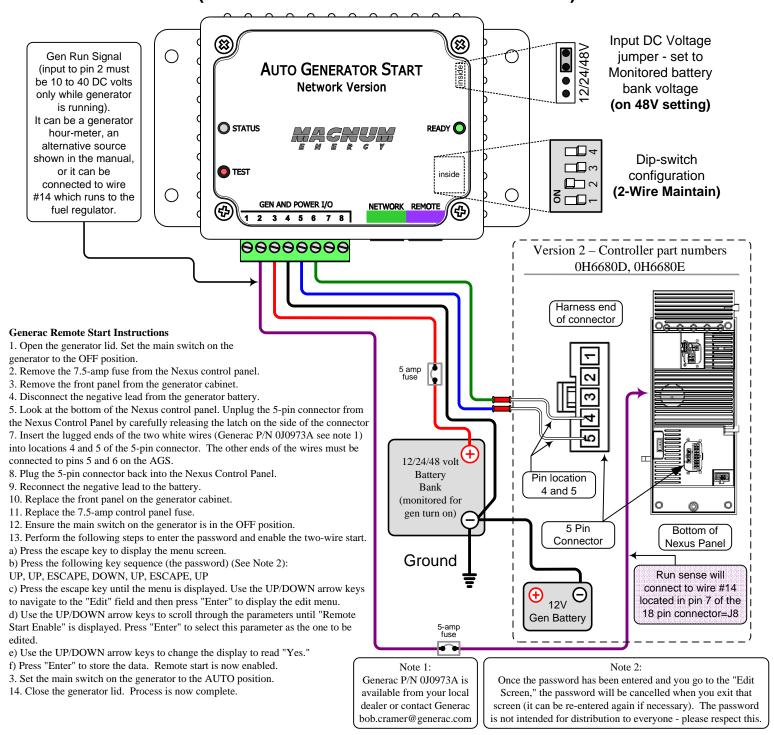

## ME-AGS-N wiring diagram – For Generac Home Standby Generators (Nexus Controller Ver. 2 / 5-Pin Connector)

| Relay Timing for <b>Two-Wire Mode</b> |                                   |         |
|---------------------------------------|-----------------------------------|---------|
| Relay 1 OFF OFF                       | Time to sense 'Gen<br>Run' signal | 2 Min.  |
| (pins 5 & 6)                          | R2 Time                           | 10 Sec. |
| Relay 2 (pins 6 & 7)                  | Delay Time                        | 2 Sec.  |
| Relay 3                               | Time Between Start attempts       | 2 min.  |
| (pins 1 & 8)                          | Total Start Attempts              | 4       |

Magnum Energy, Inc. provides this diagram to assist in the installation of the Auto-Generator Start controller. Since the use of this diagram and the conditions or methods of installation, operation and use are beyond the control of Magnum Energy, Inc., we do not assume responsibility and expressly disclaim liability for loss, damage or expense arising out of the installation, operation and use of this unit.