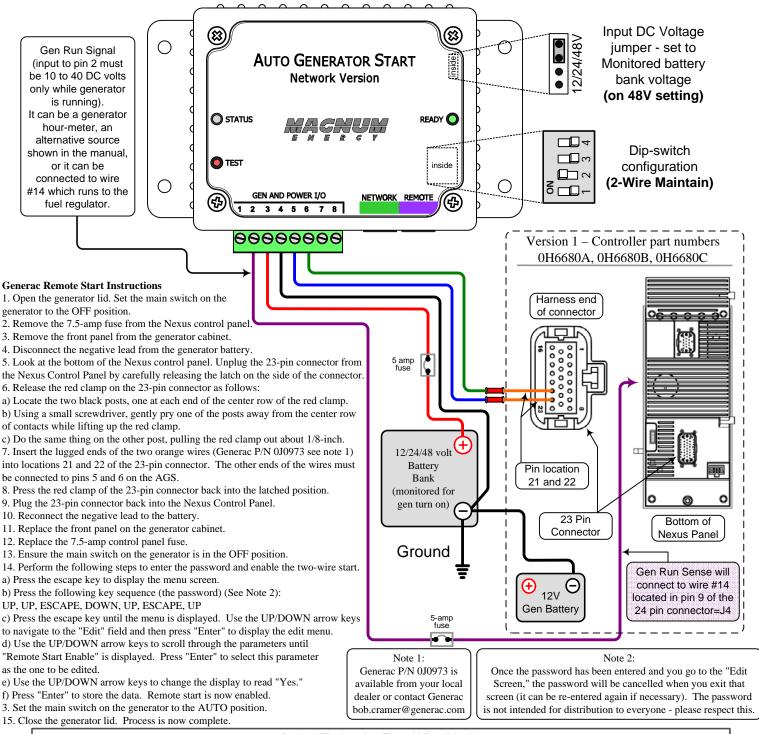

## ME-AGS-N wiring diagram – For Generac Home Standby Generators (Nexus Controller Ver. 1 / 23-Pin Connector)

| Relay Timing for <b>Two-Wire Mode</b> |                                   |         |
|---------------------------------------|-----------------------------------|---------|
| Relay 1 OFF                           | Time to sense 'Gen<br>Run' signal | 2 Min.  |
| (pins 5 & 6)                          | R2 Time                           | 10 Sec. |
| Relay 2 (pins 6 & 7)                  | Delay Time                        | 2 Sec.  |
| Relay 3                               | Time Between Start attempts       | 2 min.  |
| (pins 1 & 8)                          | Total Start Attempts              | 4       |

Magnum Energy, Inc. provides this diagram to assist in the installation of the Auto-Generator Start controller. Since the use of this diagram and the conditions or methods of installation, operation and use are beyond the control of Magnum Energy, Inc., we do not assume responsibility and expressly disclaim liability for loss, damage or expense arising out of the installation, operation and use of this unit.