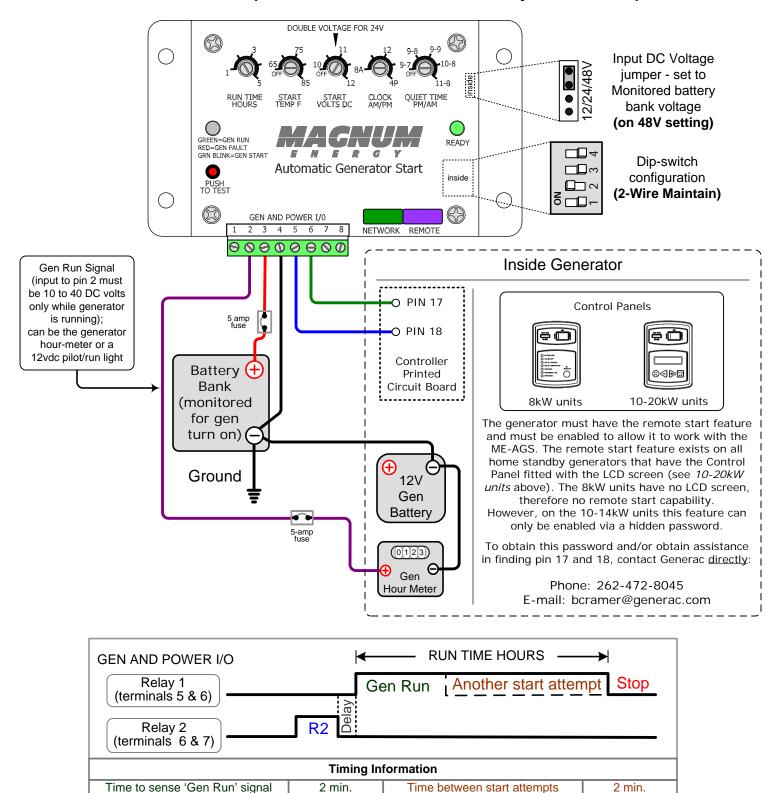

## ME-AGS wiring diagram – For Generac (Air-cooled, Automatic Standby Generators)

Magnum Energy, Inc. provides this diagram to assist in the installation of the Auto-Generator Start controller. Since the use of this diagram and the conditions or methods of installation, operation and use are beyond the control of Magnum Energy, Inc., we do not assume responsibility and expressly disclaim liability for loss, damage or expense arising out of the installation, operation and use of this unit.