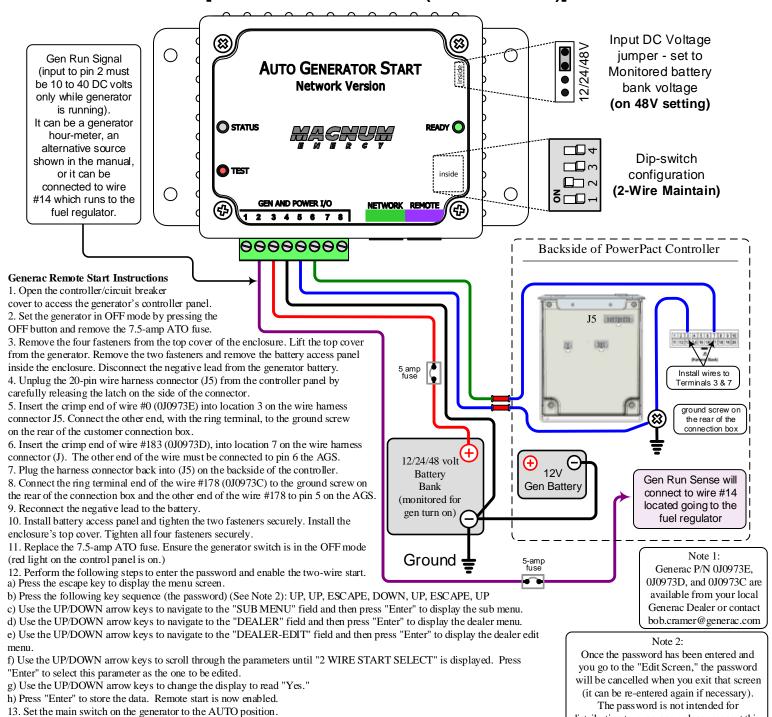

## ME-AGS-N wiring diagram – For Generac Home Standby Generators [PowerPact<sup>™</sup> Controller (2014 and later)]

| Relay Timing for <b>Two-Wire Mode</b> |                                   |         |
|---------------------------------------|-----------------------------------|---------|
| Relay 1 ← RUN TIME ← OFF              | Time to sense 'Gen<br>Run' signal | 2 Min.  |
| (pins 5 & 6)  Relay 2 (pins 6 & 7)    | R2 Time                           | 10 Sec. |
|                                       | Delay Time                        | 2 Sec.  |
| Relay 3                               | Time Between Start attempts       | 2 min.  |
| (pins 1 & 8)                          | Total Start Attempts              | 4       |

14. After completing installation, verify that the two wire start is functioning property

distribution to everyone - please respect this.

Magnum Energy, Inc. provides this diagram to assist in the installation of the Auto-Generator Start controller. Since the use of this diagram and the conditions or methods of installation, operation and use are beyond the control of Magnum Energy, Inc., we do not assume responsibility and expressly disclaim liability for loss, damage or expense arising out of the installation, operation and use of this unit.